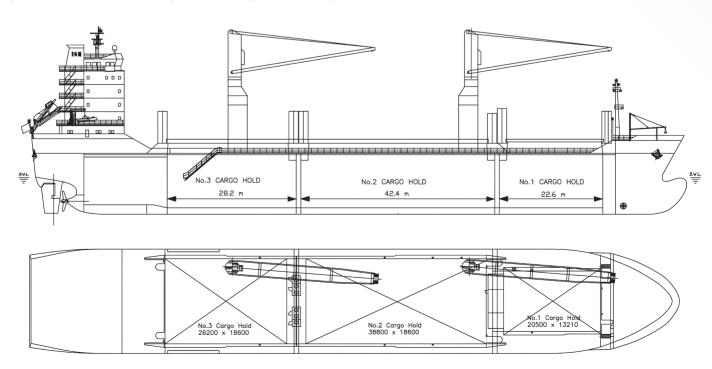

## GENERAL ARRANGEMENT DRAWING

| Ship Basic Information |                                                                                                                                                                                              |  |
|------------------------|----------------------------------------------------------------------------------------------------------------------------------------------------------------------------------------------|--|
| Builders               | New Century Shipyard, China                                                                                                                                                                  |  |
| Туре                   | Highest Ice Class (upto 8.70 m draft) Double Hull Box-shaped Multi Purpose Tweendeck/Container Carrier                                                                                       |  |
| Flag                   | Cyprus                                                                                                                                                                                       |  |
| Port of registry       | Limassol                                                                                                                                                                                     |  |
| Classification         | GL + 100 A5, E3, G, General Cargo strengthened for heavy cargoes, equipped for carriage of containers, + MC E3 AUT., Dangerous goods carriage compliant in accordance with SOLAS II-2 Reg.54 |  |

| Holds and Hatches                                                                                                                                                                                                                |                             |  |  |
|----------------------------------------------------------------------------------------------------------------------------------------------------------------------------------------------------------------------------------|-----------------------------|--|--|
| Hatch Covers                                                                                                                                                                                                                     | MacGREGOR hydraulic folding |  |  |
| Number of holds, Hatches                                                                                                                                                                                                         | 3 holds, 3 hatches          |  |  |
| Hold dimensions(LxBxH)                                                                                                                                                                                                           | No. 1: 22.60 x 13.25 x 11.8 |  |  |
|                                                                                                                                                                                                                                  | No. 2: 42.36 x 18.60 x 13.9 |  |  |
| in m*                                                                                                                                                                                                                            | No. 3: 28.20 x 18.60 x 13.9 |  |  |
|                                                                                                                                                                                                                                  | No. 1: 20.50 x 13.21        |  |  |
| Hatch dimensions in m*                                                                                                                                                                                                           | No. 2: 38.80 x 18.60        |  |  |
|                                                                                                                                                                                                                                  | No. 3: 26.20 x 18.60        |  |  |
| Tanktop Strength                                                                                                                                                                                                                 | 20.00 mt/sqm                |  |  |
| Weatherdeck hatchcovers provide one even surface from forward part of hold no. 1 to after part of hold no. 3 hold - 1600 sqm                                                                                                     |                             |  |  |
| Tweendeck (lift-away type) all panels stowed in front of superstructure, with 20' container on top. Vertical positioning in hold possible every 20 ft (TEU) section, usable as grain and separation bulkhead. Payload: 4.7mt/sqm |                             |  |  |
| All holds with flush container sockets on tanktop and tweendeck                                                                                                                                                                  |                             |  |  |
| All holds electrically ventilated                                                                                                                                                                                                |                             |  |  |